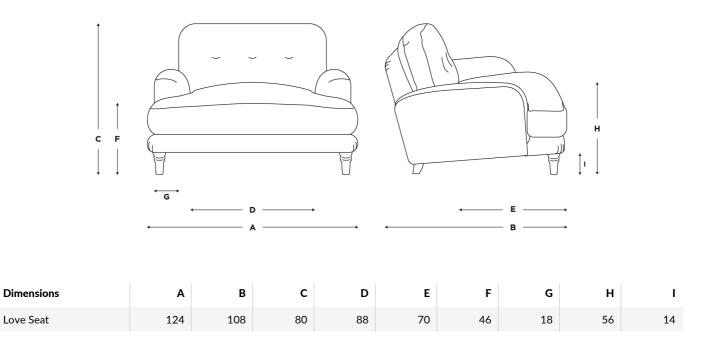

## **Sugar Bum Love Seat**

| A - External width (cm)         | Need to know             |                                                                       |
|---------------------------------|--------------------------|-----------------------------------------------------------------------|
| <b>B</b> - External depth (cm)  | Assembly                 | No assembly required. Our delivery crew will install for you and take |
| <b>C</b> - External height (cm) |                          | away the packaging.                                                   |
| <b>D</b> - Seat width (cm)      | Cushion composition      | 100% feather-filled back cushion                                      |
| <b>E</b> - Seat depth (cm)      | Seat cushion composition | Responsibly sourced duck feather, foam and fibre from recycled        |
| <b>F</b> - Seat height (cm)     |                          | sources                                                               |
| <b>G</b> - Arm width (cm)       | Guarantee                | Our sofa frames are so strong they come with a 10-year guarantee      |
| <b>H</b> - Arm height (cm)      |                          |                                                                       |
| I - Legs height (cm)            | Handcrafted legs         | 100% solid oak                                                        |
|                                 | Sturdy timber frame      | Every joint is glued and screwed the old-fashioned way                |