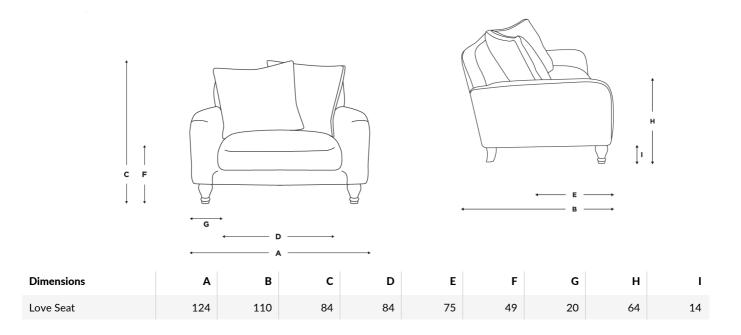

## **Bear Hug Love Seat**

| A - External width (cm)         | Need to know             |                                                                                           |
|---------------------------------|--------------------------|-------------------------------------------------------------------------------------------|
| <b>B</b> - External depth (cm)  | Assembly                 | No assembly required. Our delivery crew will install for you and take away the packaging. |
| <b>C</b> - External height (cm) |                          | away the packaging.                                                                       |
| <b>D</b> - Seat width (cm)      | Sturdy timber frame      | Every joint is glued and screwed the old-fashioned way                                    |
| E - Seat depth (cm)             | Back cushion composition | 100% responsibly sourced duck feather                                                     |
| <b>F</b> - Seat height (cm)     | back cushion composition |                                                                                           |
| <b>G</b> - Arm width (cm)       | Seat cushion composition | Responsibly sourced duck feather, foam and fibre from recycled sources                    |
| <b>H</b> - Arm height (cm)      |                          | sources                                                                                   |
| I - Legs height (cm)            | Handcrafted legs         | 100% solid oak                                                                            |
|                                 | Care instructions        | See fabric and plumping care guide                                                        |
|                                 |                          |                                                                                           |
|                                 | Guarantee                | Our love seat frames are so strong they come with a 10-year guarantee                     |